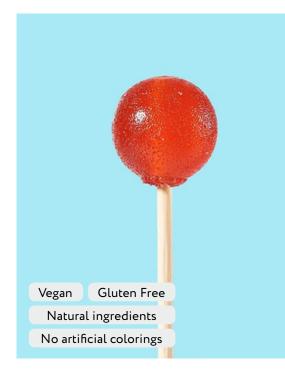

### SPHERE-SHAPED LOLLIPOPS

Variety of 10 flavors: Pineapple, Strawberry, Raspberry, Watermelon, Apple, Orange, Peach, Banana, Cola, Lime

| Serving size 1 pop (15 g)<br>Servings about 1 |            |  |
|-----------------------------------------------|------------|--|
| Amount Per Serving                            | % Daily Va |  |
| Calories                                      |            |  |
| Calories from fat                             | 0%         |  |
| Daily Value Fat 0 g                           | 0%         |  |
| Saturated Fat - 0 g                           | 0%         |  |
| Trans Fat - 0 g                               | 0%         |  |
| Cholesterol - 0 mg                            | 0%         |  |
| Sodium - 0 mg                                 | 0%         |  |
| Total Carbohydrate 5 g                        | 2%         |  |
| Dietary Fiber - 0 g                           | 0%         |  |
| Sugars 5 g                                    |            |  |
| Protein 0 g                                   | 0%         |  |
| Vitamin A                                     | 0%         |  |
| Calcium                                       | 0%         |  |
| Vitamin C                                     | 0%         |  |
| Iron                                          | 0%         |  |

Percent daily values are based on a 2000 calorie diet

**Ingredients:** Sugar, water, glucose, natural flavor, colored with extracts of carthamus, spiruline, pomegranate, paprika, black carrot, carrot, caramel, titanium dioxide, citric acid