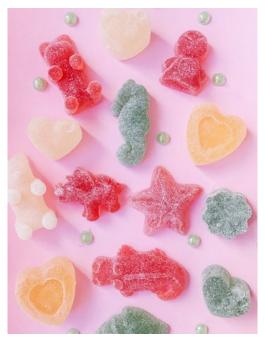

LOL&POP jellies are soft, because we don't use beeswax for covering it. We make them fresh, fruity, flavory and very tasty.

In the jar or bag you will find mix of flavors: Apple, Cherry, Strawberry, Banana, Lime, Cole, Black Currant, Pineapple, Melon.

## SPECIAL MIXES

Available in Jar or Doypack bag