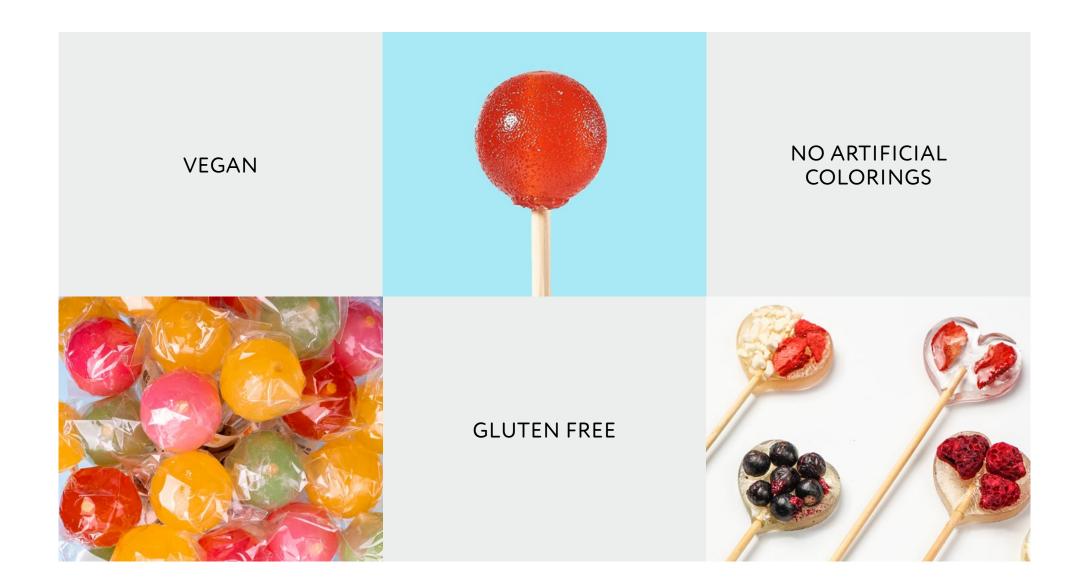

The shelf life is 12 months.

Net weight: 0.5 OZ / 15 g Packaging: transparent poly bag, wooden straw

FREEZE DRIED

**BERRIES/FRUITS** 

Sugar substitute — isomalt, freeze dried berries/fruits, natural flavor.

Available with freeze dried berries/fruits: Strawberry, Mango, Pineapple, Raspberry

| Nutrition Facts<br>Serving size 1 pop (20 g)<br>Servings about 1 |               |  |
|------------------------------------------------------------------|---------------|--|
| Amount Per Serving                                               | % Daily Value |  |
| Calories 20                                                      |               |  |
| Calories from fat                                                | 0%            |  |
| Daily Value Fat 0 g                                              | 0%            |  |
| Saturated Fat - 0 g                                              | 0%            |  |
| Trans Fat - 0 g                                                  | 0%            |  |
| Cholesterol - 0 mg                                               | 0%            |  |
| Sodium - 0 mg                                                    | 0%            |  |
| Total Carbohydrate 5 g                                           | 2%            |  |
| Dietary Fiber - 0 g                                              | 0%            |  |
| Sugars 5 g                                                       |               |  |
| Protein 0 g                                                      | 0%            |  |
| Vitamin A                                                        | 0%            |  |
| Calcium                                                          | 0%            |  |
| Vitamin C                                                        | 0%            |  |
| Iron                                                             | 0%            |  |

Percent daily values are based on a 2000 calorie diet

**Ingredients:** Isomalt (E953) – sugar substitute, freeze dried berries/fruits, natural flavor

The shelf life is 12 months.

Net weight: 0.7 OZ / 20 g Diameter: 1.77 inch Packaging: transparent poly bag, wooden straw