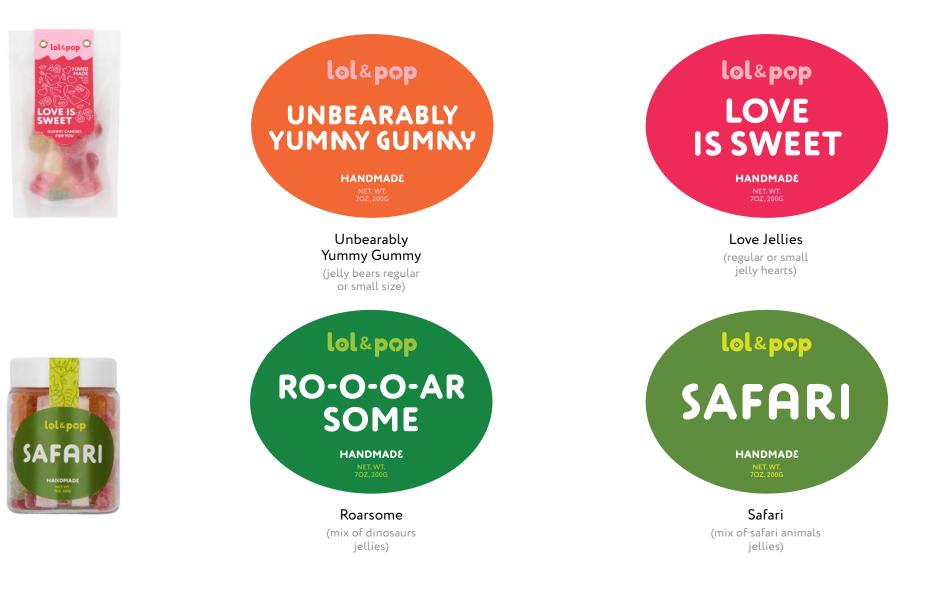

8% |
| Dietary Fiber - 0 g  | 0%            |
| Sugars 17 g          |               |
| Protein 1 g          | 2%            |
| Vitamin A            | 0%            |
| Calcium              | 0%            |
| Vitamin C            | 0%            |
| Iron                 | 0%            |
|                      |               |

Percent daily values are based on a 2000 calorie diet

Ingredients: Sugar, glucose, pork gelatin, water, natural flavors (apple, cherry, strawberry, black currant, lime, coconut, banana, cola, peach, apricot, cranberry), colored with extracts of carthamus, spiruline, pomegranate, paprika, black carrot, carrot, black currant. Covered with mix of corn starch and confectionery sugar.

The shelf life is 9 months.

## SPECIAL MIXES

Available in Jar or Doypack bag



## MARKETING SUPPORT TO BOOST YOUR SALES



# 101&pop

lolandpop.ua/en

candy@lolandpop.ua +380677071291 +48883044903