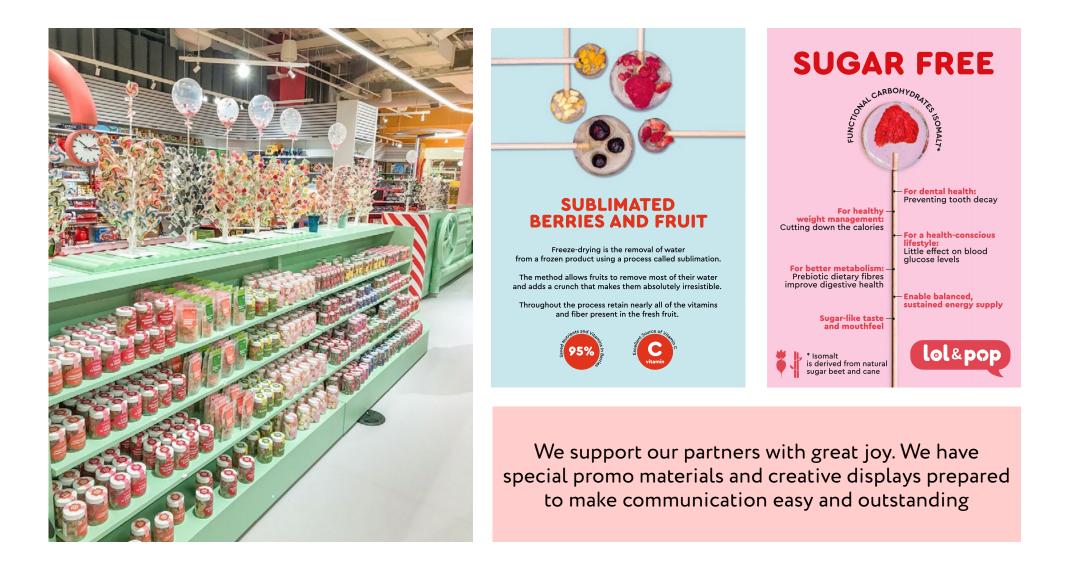

|
| Sugars 17 g          |               |
| Protein 1 g          | 2%            |
| Vitamin A            | 0%            |
| Calcium              | 0%            |
| Vitamin C            | 0%            |
| Iron                 | 0%            |
|                      |               |

Percent daily values are based on a 2000 calorie diet

Ingredients: Sugar, glucose, pork gelatin, water, natural flavors (apple, cherry, strawberry, black currant, lime, coconut, banana, cola, peach, apricot, cranberry), colored with extracts of carthamus, spiruline, pomegranate, paprika, black carrot, carrot, black currant. Covered with mix of corn starch and confectionery sugar.

The shelf life is 9 months.

## SPECIAL MIXES

Available in Jar or Doypack bag



## MARKETING SUPPORT TO BOOST YOUR SALES



# 101&pop

lolandpop.ua/en

candy@lolandpop.ua +380677071291 +48883044903