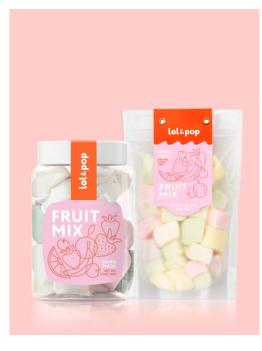

|               |  |
| Protein 0 g                                                      | 0%            |  |
| Vitamin A                                                        | 0%            |  |
| Calcium                                                          | 0%            |  |
| Vitamin C                                                        | 0%            |  |
| Iron                                                             | 0%            |  |

Percent daily values are based on a 2000 calorie diet

**Ingredients:** Isomalt (E953) – sugar substitute, freeze dried berries/fruits, natural flavor

The shelf life is 12 months.

Net weight: 0.7 OZ / 20 g Diameter: 1.77 inch Packaging: transparent poly bag, wooden straw

## MARSHMALLOW AND JELLIES





#### MARSHMALLOWS



Fresh, fluffy, yummy, 100% handmade artisan marshmallows

Vanilla, Apricot, Peach, Banana, Black Currant, Strawberry flavors mixed in the package.

Available in Jar or Doypack bag

Jar Weight: 5.29 oz / 150g Doypack Bag Weight: 5.29 oz / 150g JELLIES



LOL&POP jellies are soft, because we don't use beeswax for covering it. We make them fresh, fruity, flavory and very tasty.

In the jar or bag you will find mix of flavors: Apple, Cherry, Strawberry, Banana, Lime, Cole, Black Currant, Pineapple, Melon.

Jar Weight: 7 oz / 200g Doypack Bag Weight: 3.5 oz / 100g

#### JELLY ON A STICK



Jelly on a stick is a very convenient alternative to the lollipop. Soft structure, rich fruity taste. And most importantly: hands stay clean and do not stick.

- •100% handmade
- Interesting shape for child