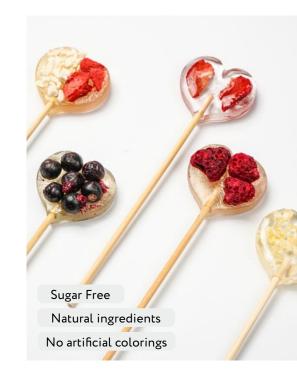

The shelf life is 12 months.

Net weight: 0.5 OZ / 15 g Packaging: transparent poly bag, wooden straw

FREEZE DRIED

**BERRIES/FRUITS** 

Sugar substitute — isomalt, freeze dried berries/fruits, natural flavor.

Available with freeze dried berries/fruits: Strawberry, Mango, Pineapple, Raspberry

| Nutrition Facts<br>Serving size 1 pop (20 g)<br>Servings about 1 |               |  |
|------------------------------------------------------------------|---------------|--|
| Amount Per Serving                                               | % Daily Value |  |
| Calories 20                                                      |               |  |
| Calories from fat                                                | 0%            |  |
| Daily Value Fat 0 g                                              | 0%            |  |
| Saturated Fat - 0 g                                              | 0%            |  |
| Trans Fat - 0 g                                                  | 0%            |  |
| Cholesterol - 0 mg                                               | 0%            |  |
| Sodium - 0 mg                                                    | 0%            |  |
| Total Carbohydrate 5 g                                           | 2%            |  |
| Dietary Fiber - 0 g                                              | 0%            |  |
| Sugars 5 g                                                       |               |  |
| Protein 0 g                                                      | 0%            |  |
| Vitamin A                                                        | 0%            |  |
| Calcium                                                          | 0%            |  |
| Vitamin C                                                        | 0%            |  |
| Iron                                                             | 0%            |  |

Percent daily values are based on a 2000 calorie diet

**Ingredients:** Isomalt (E953) – sugar substitute, freeze dried berries/fruits, natural flavor

The shelf life is 12 months.

Net weight: 0.7 OZ / 20 g Diameter: 1.77 inch Packaging: transparent poly bag, wooden straw