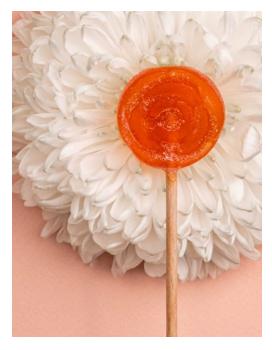

#### JELLY ON A STICK

Jelly on a stick is a very convenient alternative to the lollipop. Soft structure, rich fruity taste. And most importantly: hands stay clean and do not stick.

- •100% handmade
- Interesting shape for children
- An alternative to lollipops
- Natural ingredients
- Soft structure

Net weight: 0.5 oZ / 15 g Packaging: transparent poly bag, wooden straw