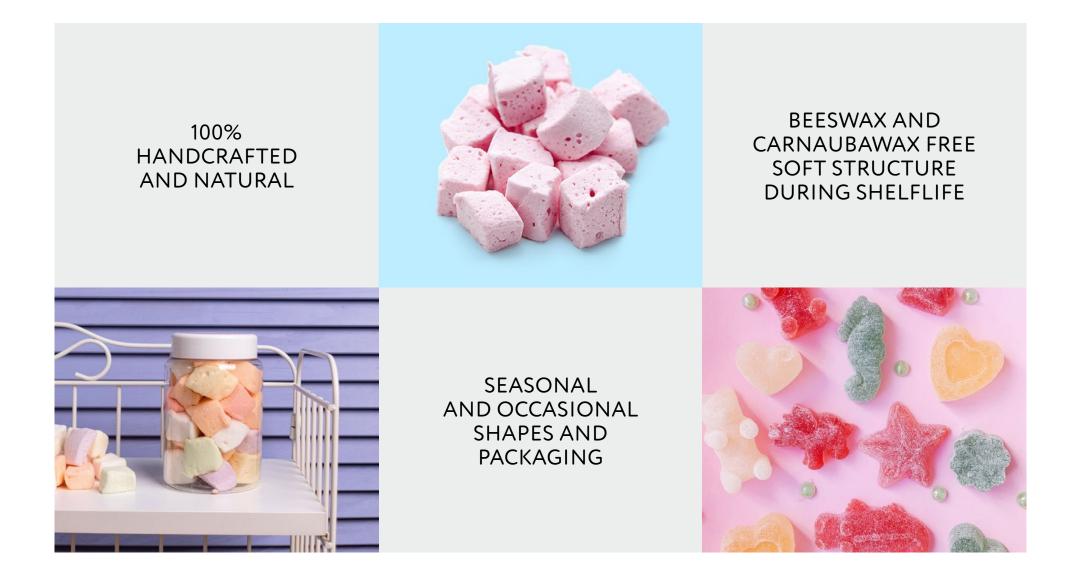

#### MARSHMALLOWS

Fresh, fluffy, yummy, 100% handmade artisan marshmallows

Vanilla, Apricot, Peach, Banana, Black Currant, Strawberry flavors mixed in the package.

Available in Jar or Doypack bag

Jar Weight: 5.29 oz / 150g Doypack Bag Weight: 5.29 oz / 150g JELLIES

LOL&POP jellies are soft, because we don't use beeswax for covering it. We make them fresh, fruity, flavory and very tasty.

In the jar or bag you will find mix of flavors: Apple, Cherry, Strawberry, Banana, Lime, Cole, Black Currant, Pineapple, Melon.

#### JELLY ON A STICK

Jelly on a stick is a very convenient alternative to the lollipop. Soft structure, rich fruity taste. And most importantly: hands stay clean and do not stick.

- •100% handmade
- Interesting shape for children
- An alternative to lollipops
- Natural ingredients
- Soft structure