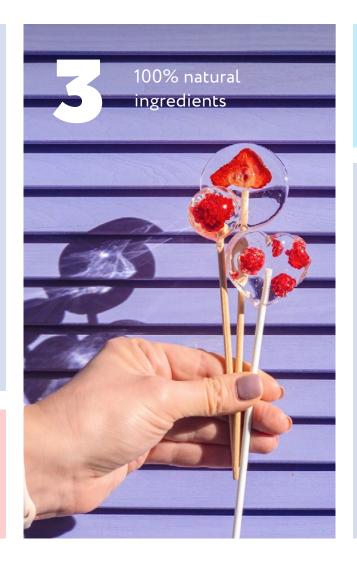

The shelf life is 12 months.

Net weight: 0.5 OZ / 15 g Packaging: transparent poly bag, wooden straw

FREEZE DRIED

**BERRIES/FRUITS** 

Sugar substitute — isomalt, freeze dried berries/fruits, natural flavor.

Available with freeze dried berries/fruits: Strawberry, Mango, Pineapple, Raspberry

| Nutrition Facts<br>Serving size 1 pop (20 g)<br>Servings about 1 |               |  |
|------------------------------------------------------------------|---------------|--|
| Amount Per Serving                                               | % Daily Value |  |
| Calories 20                                                      |               |  |
| Calories from fat                                                | 0%            |  |
| Daily Value Fat 0 g                                              | 0%            |  |
| Saturated Fat - 0 g                                              | 0%            |  |
| Trans Fat - 0 g                                                  | 0%            |  |
| Cholesterol - 0 mg                                               | 0%            |  |
| Sodium - 0 mg                                                    | 0%            |  |
| Total Carbohydrate 5 g                                           | 2%            |  |
| Dietary Fiber - 0 g                                              | 0%            |  |
| Sugars 5 g                                                       |               |  |
| Protein 0 g                                                      | 0%            |  |
| Vitamin A                                                        | 0%            |  |
| Calcium                                                          | 0%            |  |
| Vitamin C                                                        | 0%            |  |
| Iron                                                             | 0%            |  |

Percent daily values are based on a 2000 calorie diet

**Ingredients:** Isomalt (E953) – sugar substitute, freeze dried berries/fruits, natural flavor

The shelf life is 12 months.

Net weight: 0.7 OZ / 20 g Diameter: 1.77 inch Packaging: transparent poly bag, wooden straw